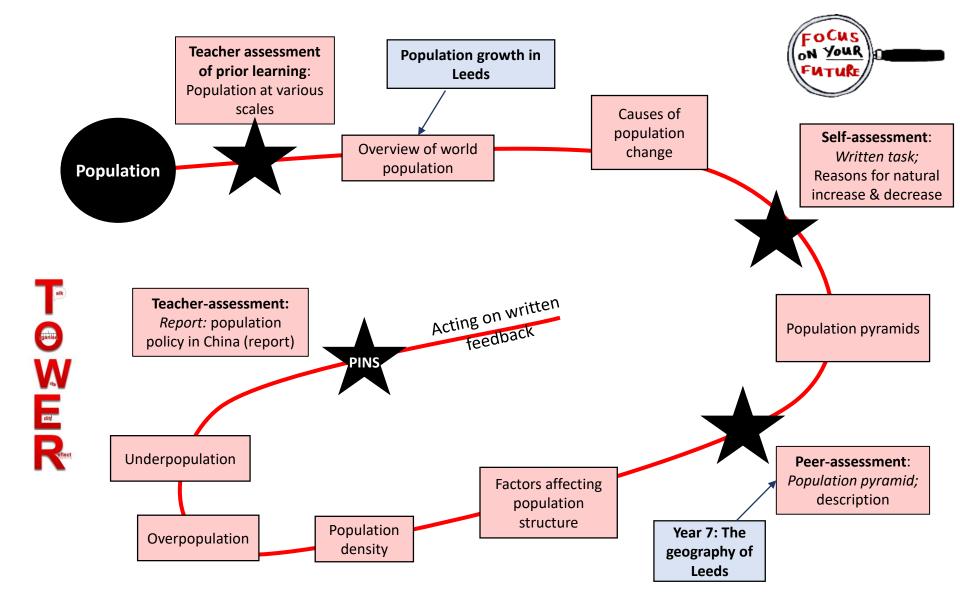

## Year 7 – population change

| We Are Lawnswood | Leeds 🔹               | Over and under-        | Anthropocene      | India                 |
|------------------|-----------------------|------------------------|-------------------|-----------------------|
| - Community      | - Site and settlement | population             | - Geological time | - Rapid population    |
| - Ethnicity      | - Population growth   | - Causes               | - Causes of mass  | growth                |
| - Migration      | - Industrialisation   | - Impacts              | extinctions       | - Population policies |
|                  | - Urban change        | - Population policies; | - Climate Change  | - Industrialisation   |
|                  |                       | China's One Child      | - Deforestation   | - Rural-urban         |
|                  |                       | Policy                 | - Plastic         | migration             |
|                  |                       |                        | - Fossil fuels    | - Slum improvement    |
|                  |                       |                        |                   | - Population policies |
|                  |                       |                        |                   |                       |