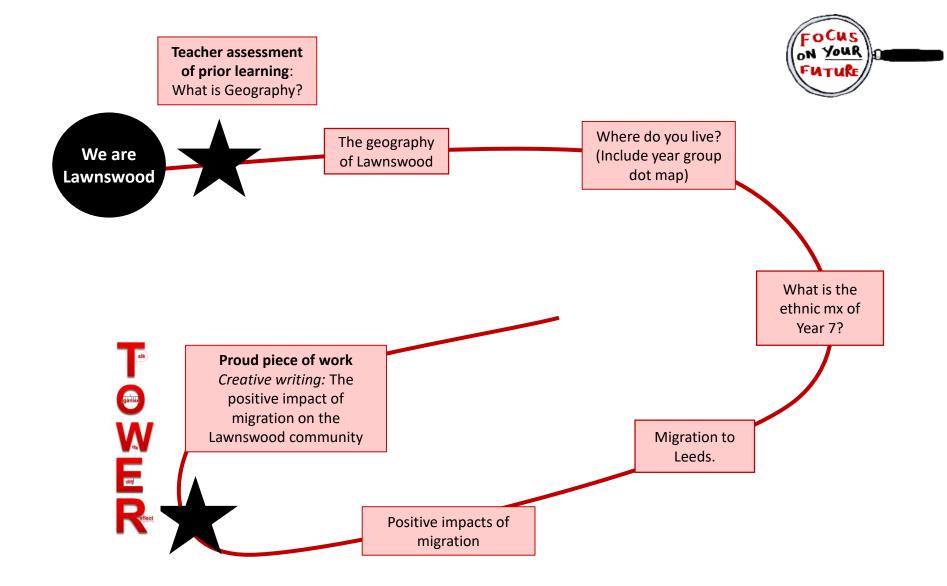

## Year 7 – population change

| We Are Lawnswood | Leeds 🔹               | Over and under-        | Anthropocene      | India                 |
|------------------|-----------------------|------------------------|-------------------|-----------------------|
| - Community      | - Site and settlement | population             | - Geological time | - Rapid population    |
| - Ethnicity      | - Population growth   | - Causes               | - Causes of mass  | growth                |
| - Migration      | - Industrialisation   | - Impacts              | extinctions       | - Population policies |
|                  | - Urban change        | - Population policies; | - Climate Change  | - Industrialisation   |
|                  |                       | China's One Child      | - Deforestation   | - Rural-urban         |
|                  |                       | Policy                 | - Plastic         | migration             |
|                  |                       |                        | - Fossil fuels    | - Slum improvement    |
|                  |                       |                        |                   | - Population policies |
|                  |                       |                        |                   |                       |