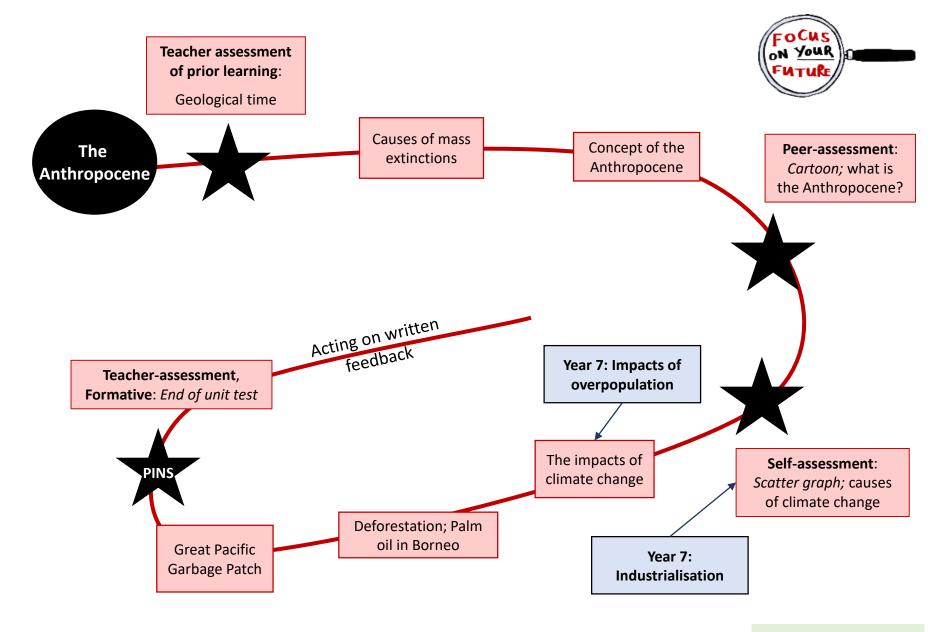

## Year 7 – population change

| We Are Lawnswood | Leeds 🔹               | Over and under-        | Anthropocene      | India                 |
|------------------|-----------------------|------------------------|-------------------|-----------------------|
| - Community      | - Site and settlement | population             | - Geological time | - Rapid population    |
| - Ethnicity      | - Population growth   | - Causes               | - Causes of mass  | growth                |
| - Migration      | - Industrialisation   | - Impacts              | extinctions       | - Population policies |
|                  | - Urban change        | - Population policies; | - Climate Change  | - Industrialisation   |
|                  |                       | China's One Child      | - Deforestation   | - Rural-urban         |
|                  |                       | Policy                 | - Plastic         | migration             |
|                  |                       |                        | - Fossil fuels    | - Slum improvement    |
|                  |                       |                        |                   | - Population policies |
|                  |                       |                        |                   |                       |