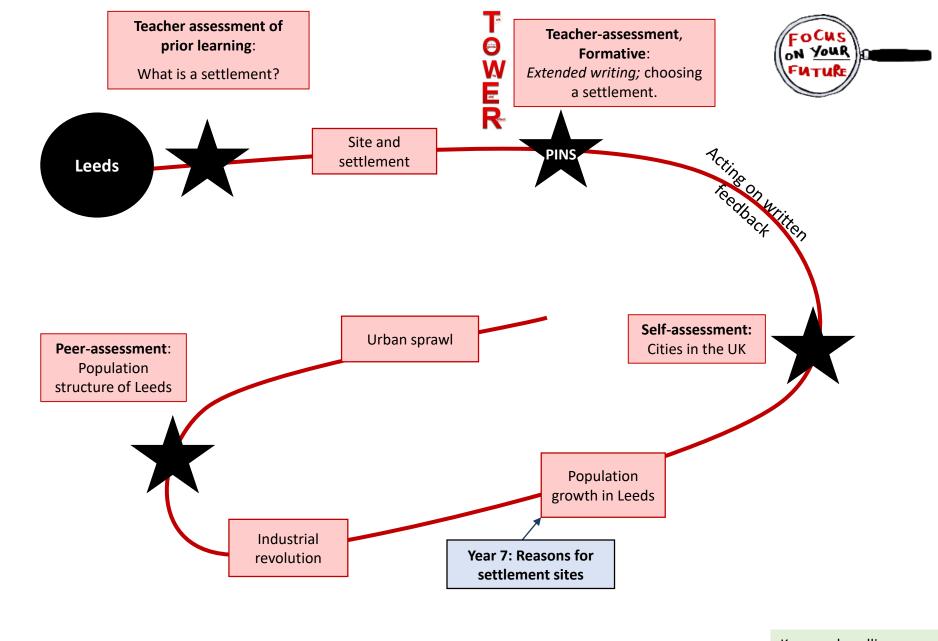

## Year 7 – population change

| We Are Lawnswood | Leeds 🔹               | Over and under-        | Anthropocene      | India                 |
|------------------|-----------------------|------------------------|-------------------|-----------------------|
| - Community      | - Site and settlement | population             | - Geological time | - Rapid population    |
| - Ethnicity      | - Population growth   | - Causes               | - Causes of mass  | growth                |
| - Migration      | - Industrialisation   | - Impacts              | extinctions       | - Population policies |
|                  | - Urban change        | - Population policies; | - Climate Change  | - Industrialisation   |
|                  |                       | China's One Child      | - Deforestation   | - Rural-urban         |
|                  |                       | Policy                 | - Plastic         | migration             |
|                  |                       |                        | - Fossil fuels    | - Slum improvement    |
|                  |                       |                        |                   | - Population policies |
|                  |                       |                        |                   |                       |