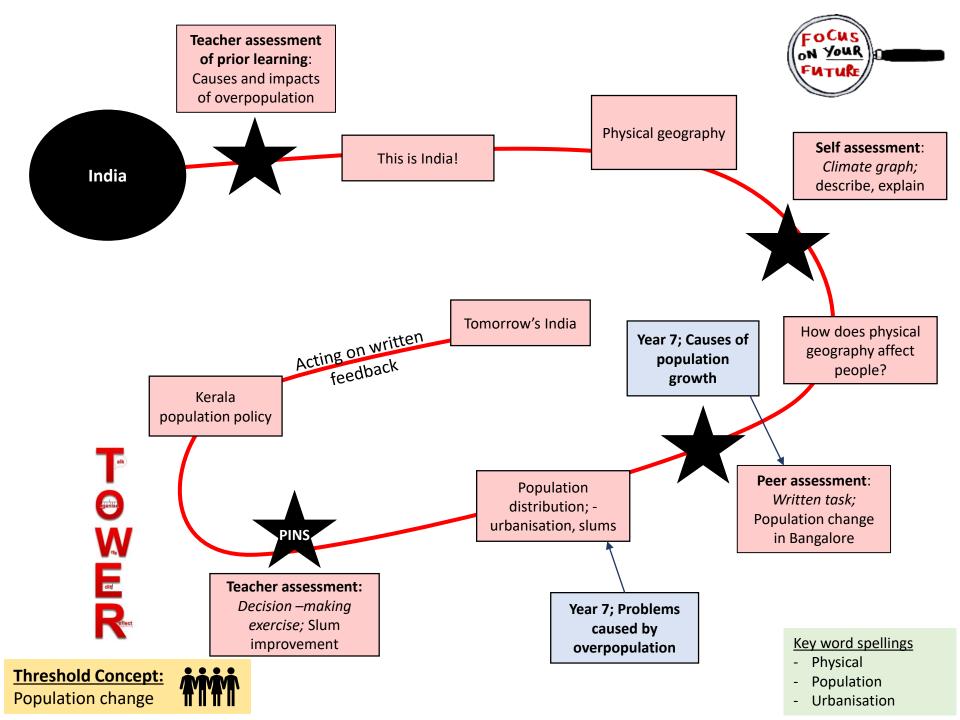

## Year 7 – population change

| We Are Lawnswood | Leeds 🔹               | Over and under-        | Anthropocene      | India                 |
|------------------|-----------------------|------------------------|-------------------|-----------------------|
| - Community      | - Site and settlement | population             | - Geological time | - Rapid population    |
| - Ethnicity      | - Population growth   | - Causes               | - Causes of mass  | growth                |
| - Migration      | - Industrialisation   | - Impacts              | extinctions       | - Population policies |
|                  | - Urban change        | - Population policies; | - Climate Change  | - Industrialisation   |
|                  |                       | China's One Child      | - Deforestation   | - Rural-urban         |
|                  |                       | Policy                 | - Plastic         | migration             |
|                  |                       |                        | - Fossil fuels    | - Slum improvement    |
|                  |                       |                        |                   | - Population policies |
|                  |                       |                        |                   |                       |